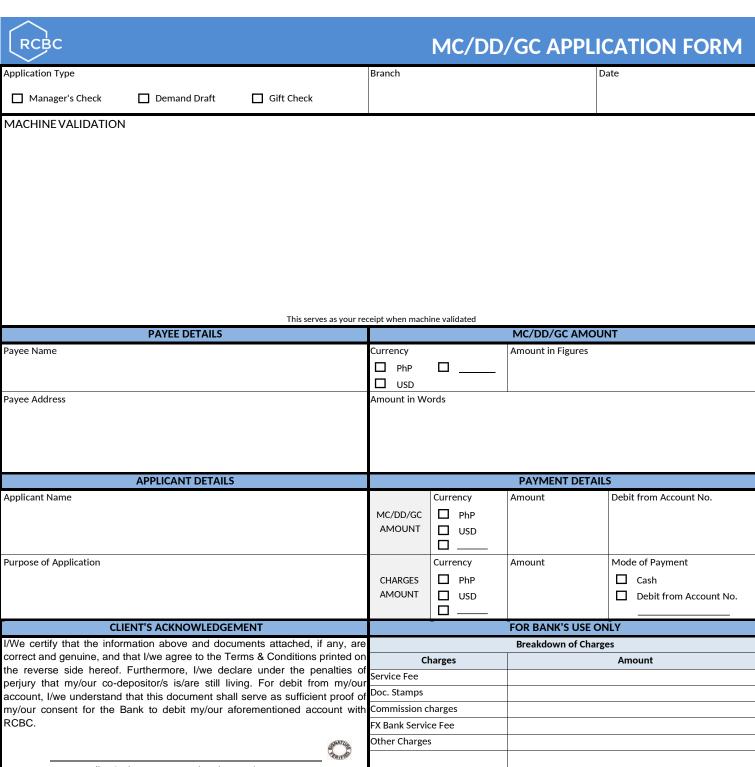

## Client's Signature Over Printed Name / Date **AUTHORIZATION TO RELEASE MC/DD/GC TO A REPRESENTATIVE** Treasury Earmarking Reference Number (for Demand Draft aggregating USD 20,000 equivalent) I/We authorize RCBC to release MC/DD/GC to my/our representative whose name and signature appear below. Generated Transaction ID MC/DD/GC No. Client's Signature Over Printed Name / Date Processed and Released by: Verified and Approved by: Representative's Signature Over Printed Name / Date ID presented by client's representative (to be filled out by the Bank) Signature Over Printed Name / Date Signature Over Printed Name / Date PF-CAF (MAY 2019)